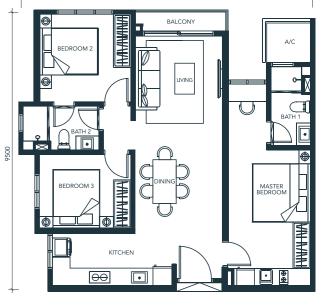

TYPE

TYPE 678 SQ. FT. | 63 SQ. M. 2 BEDROOMS 2 BATHROOMS

TYPE 915 SQ. FT. | 85 SQ. M.

Dual Key Option

3 BEDROOMS
2 BATHROOMS

10000

TOWER D

Visit our website for more information