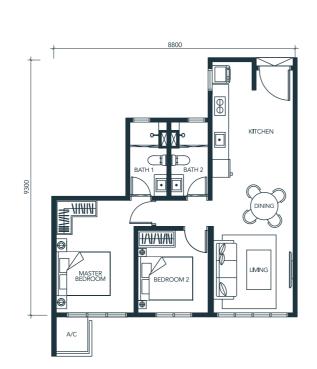

TYPE

TYPE 678 SQ. FT. | 63 SQ. M. 2 BEDROOMS 2 BATHROOMS

TYPE 915 SQ. FT. | 85 SQ. M.

Dual Key Option

3 BEDROOMS
2 BATHROOMS

10000

TOWER D

Visit our website for more information