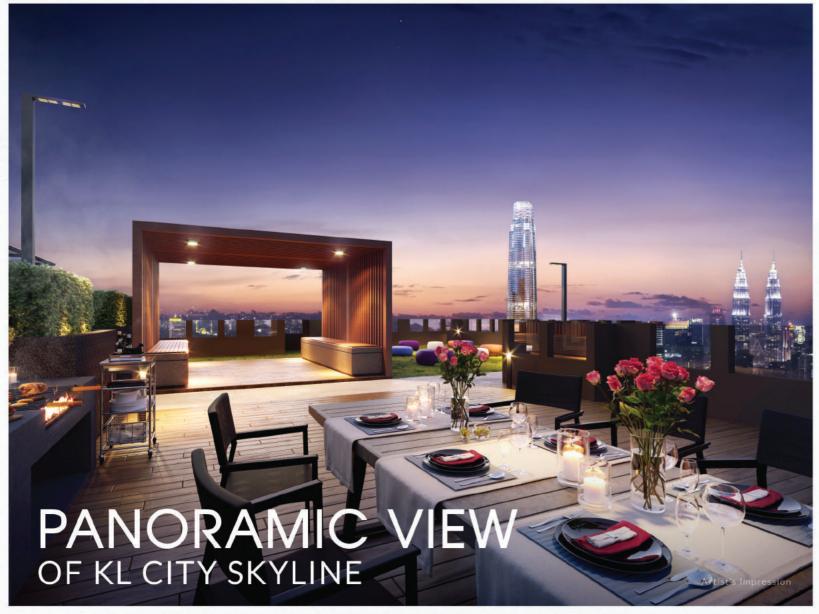

# THE EPITOME OF ELEVATED URBAN LIVING

Sunway Velocity TWO is the perfect complement to the popular development of Sunway Velocity. Designed to elevate urban living to a whole new level, it is cosily nestled within one of KL's most sought-after locales to live, work and play. Well positioned and just a mere 3.8km from the bustling city centre, Sunway Velocity TWO offers a wonderful mix of inspired spaces, lifestyle luxuries and superior transportation connectivity.

DUAL KEY OPTION
581 sq. ft. to 915 sq. ft.
with 1+1 to 3-bedroom layout.

6

THE ULTIMATE CONTEMPORARY LIFESTYLE

Modern lifestyle amenities include 1-acre private park, co-working space, elegant infinity pool, karaoke rooms, rooftop facilities, badminton court and more.