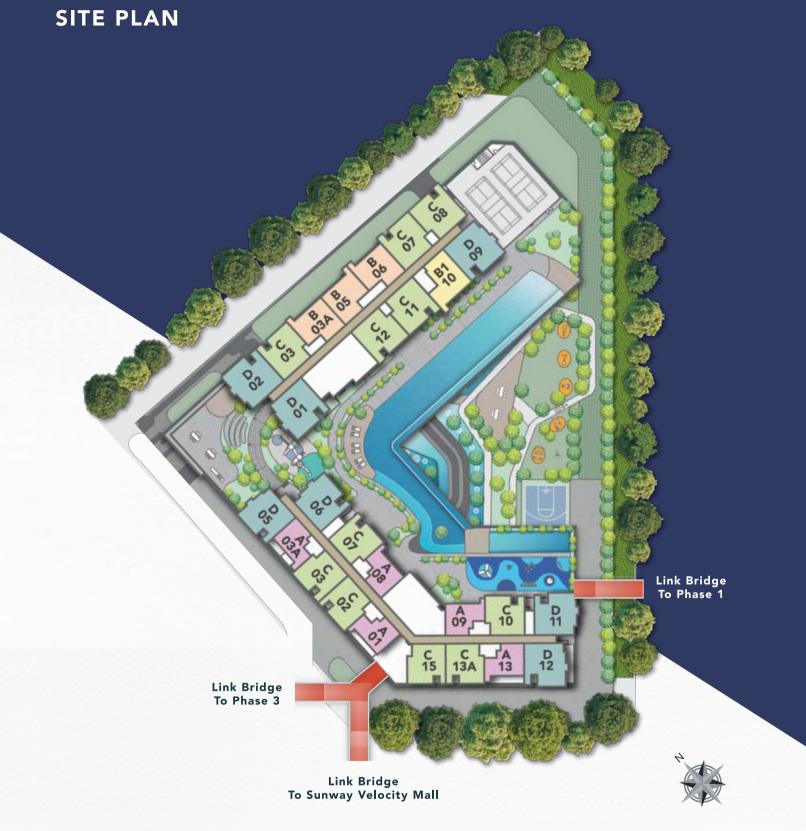

INTEGRATED CITY LIVING

A self-sustained development, complete with a shopping mall, medical centre, hotel, college, retail, office and 2-acre central park.

DIRECT ACCESS TO SUNWAY VELOCITY MALL Indulge in a wide array of shopping, dining and leisure experiences. 3