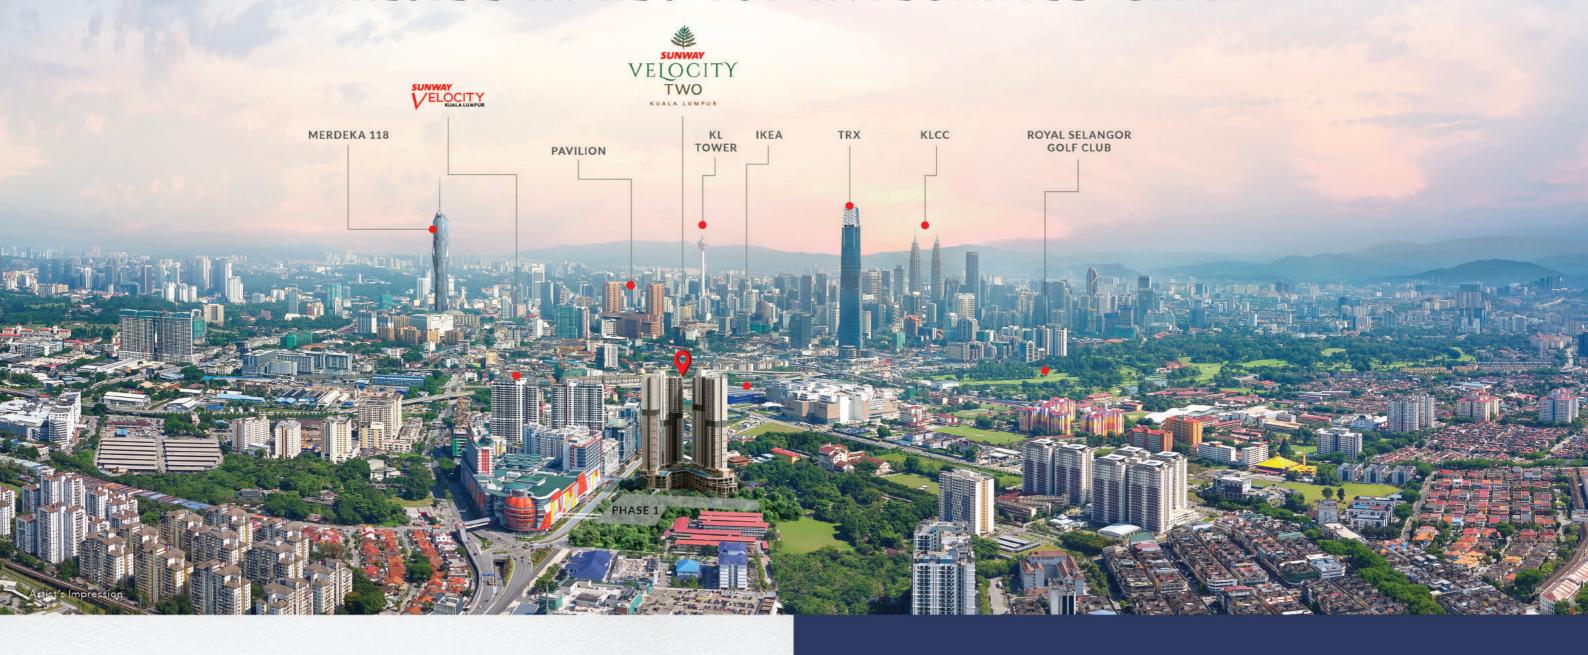

# THE EPITOME OF ELEVATED URBAN LIVING

Sunway Velocity TWO is the perfect complement to the popular development of Sunway Velocity. Designed to elevate urban living to a whole new level, it is cosily nestled within one of KL's most sought-after locales to live, work and play. Well positioned and just a mere 3.8km from the bustling city centre, Sunway Velocity TWO offers a wonderful mix of inspired spaces, lifestyle luxuries and superior transportation connectivity.

DIRECT LINK TO 3 MRT AND 2 LRT STATIONS

- Cochrane MRT station (200 m)
- Maluri MRT and LRT interchange station (250 m)
- Chan Sow Lin MRT and LRT interchange station (approx. 750 m)

3.8 KM TO KL CITY CENTRE