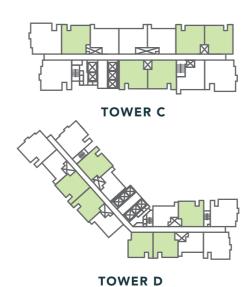

TYPE

TYPE 678 SQ. FT. | 63 SQ. M. 2 BEDROOMS 2 BATHROOMS

TYPE 915 SQ. FT. | 85 SQ. M.

Dual Key Option

3 BEDROOMS
2 BATHROOMS

10000

TOWER D

Visit our website for more information