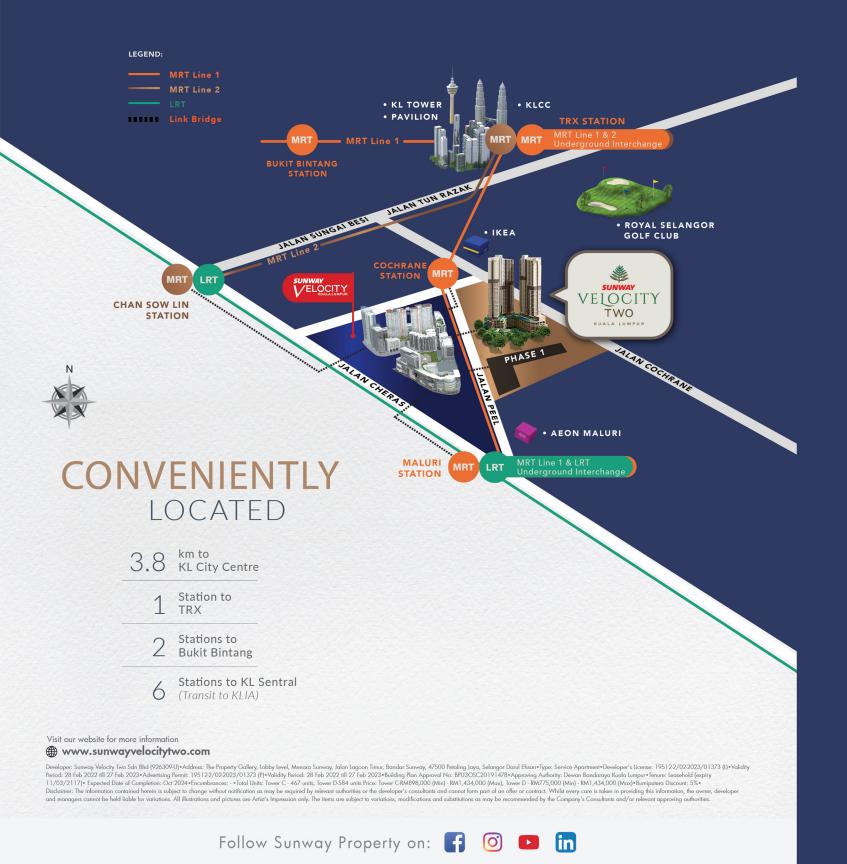

# THE EPITOME OF ELEVATED URBAN LIVING

Sunway Velocity TWO is the perfect complement to the popular development of Sunway Velocity. Designed to elevate urban living to a whole new level, it is cosily nestled within one of KL's most sought-after locales to live, work and play. Well positioned and just a mere 3.8km from the bustling city centre, Sunway Velocity TWO offers a wonderful mix of inspired spaces, lifestyle luxuries and superior transportation connectivity.

DIRECT LINK TO 3 MRT AND 2 LRT STATIONS

- Cochrane MRT station (200 m)
- Maluri MRT and LRT interchange station (250 m)
- Chan Sow Lin MRT and LRT interchange station (approx. 750 m)

3.8 KM TO KL CITY CENTRE

## CONVENIENCE AT YOUR DOORSTEP

Move in and out of the city centre effortlessly

Fully tenanted lifestyle mall with entertainment and eatery choices

All your medical, health and wellness needs taken care of