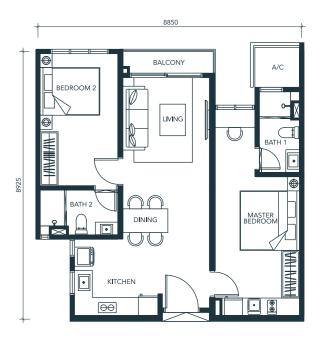

DUAL KEY OPTION
581 sq. ft. to 915 sq. ft.
with 1+1 to 3-bedroom layout.

6

THE ULTIMATE CONTEMPORARY LIFESTYLE

Modern lifestyle amenities include 1-acre private park, co-working space, elegant infinity pool, karaoke rooms, rooftop facilities, badminton court and more.

TYPE

TYPE 678 SQ. FT. | 63 SQ. M. 2 BEDROOMS 2 BATHROOMS

TYPE 915 SQ. FT. | 85 SQ. M.

Dual Key Option

3 BEDROOMS
2 BATHROOMS

10000

TOWER D

Visit our website for more information