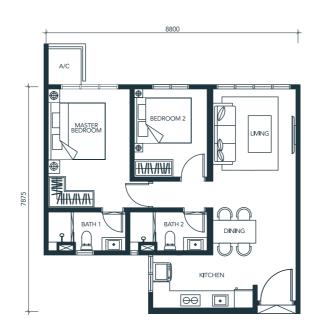

Located above Sunway Velocity Mall; equipped with 351 premium rooms

Offers a wide range of professional courses

Relax amidst the lush greenery and a soothing environment

689 SQ. FT. | 64 SQ. M. 2 BEDROOMS 2 BATHROOMS