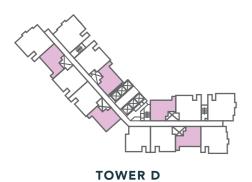

TYPE

TYPE 678 SQ. FT. | 63 SQ. M. 2 BEDROOMS 2 BATHROOMS

TYPE 915 SQ. FT. | 85 SQ. M.

Dual Key Option

3 BEDROOMS
2 BATHROOMS

10000

TOWER D

Visit our website for more information