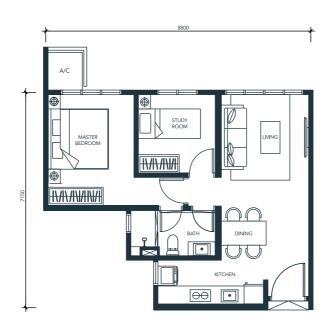

TYPE

TYPE 678 SQ. FT. | 63 SQ. M. 2 BEDROOMS 2 BATHROOMS

TYPE 915 SQ. FT. | 85 SQ. M.

Dual Key Option

3 BEDROOMS
2 BATHROOMS

10000

TOWER D

Visit our website for more information