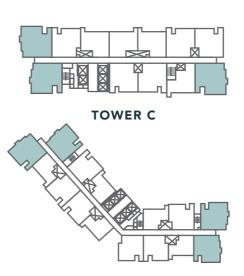

TYPE

TYPE 678 SQ. FT. | 63 SQ. M. 2 BEDROOMS 2 BATHROOMS

TYPE 915 SQ. FT. | 85 SQ. M.

Dual Key Option

3 BEDROOMS
2 BATHROOMS

10000

TOWER D

Visit our website for more information